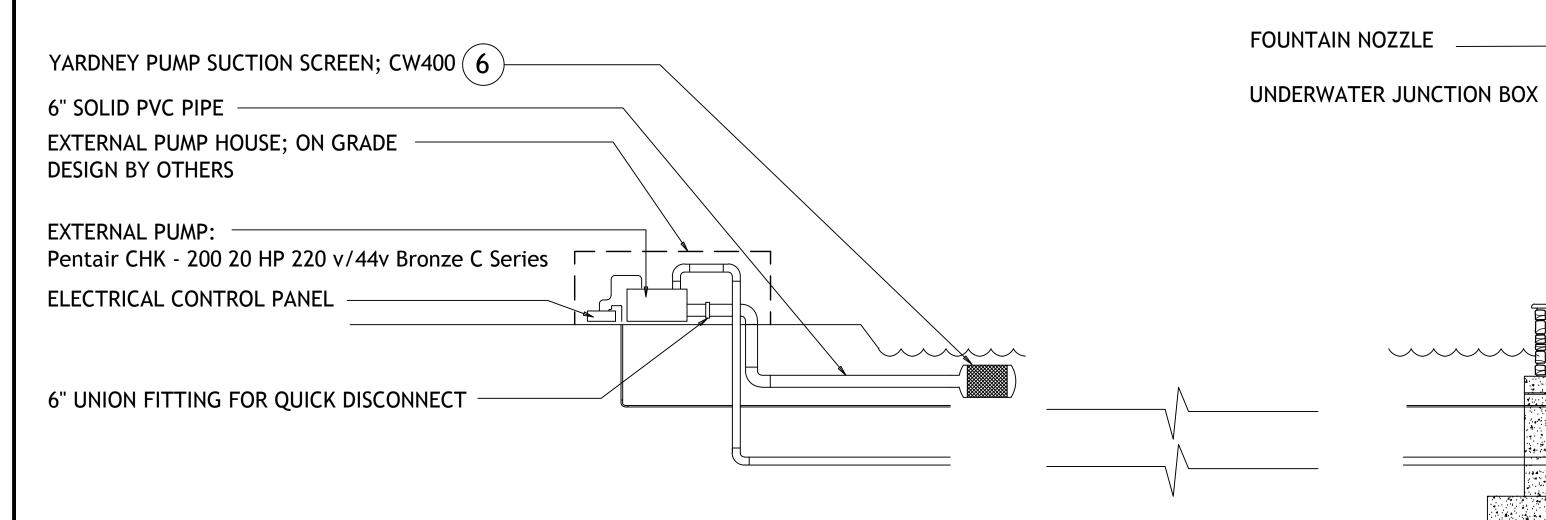

## Design Criteria

- 100-year floodplain WSE 295.0
- Normal WSE 287.20
- Lake bottom elevation 281.70
- Revisions or modifications to the engineering requirements shown on these plans shall be approved in advance by the Structural Engineer prior to proceeding with construction.
- The foundation for the fountain shall be placed on suitable soils and bearing conditions with a presumed allowable soil bearing capacity equal to 2,500 psf. If questionable or unsuitable materials are encountered, these materials shall be removed and the foundation should be lowered to competent soils or placed on approved compacted material.
- All concrete shall be a minimum of 4,000 psi compressive strength at 28 days. Air-entrained concrete shall be used for all concrete exposed to weather or earth with 4 to 6 percent air entrainment. Concrete slump shall be 4" average and 5" maximum.
- 5. Reinforcing bars shall be deformed bars conforming to ASTM A-615, Grade 60. Reinforcement placement shall be placed with minimum concrete protection for all reinforcing steel: 3" for concrete cast against earth, 1 1/2" when formed and exposed to earth or weather, and 3/4" otherwise.