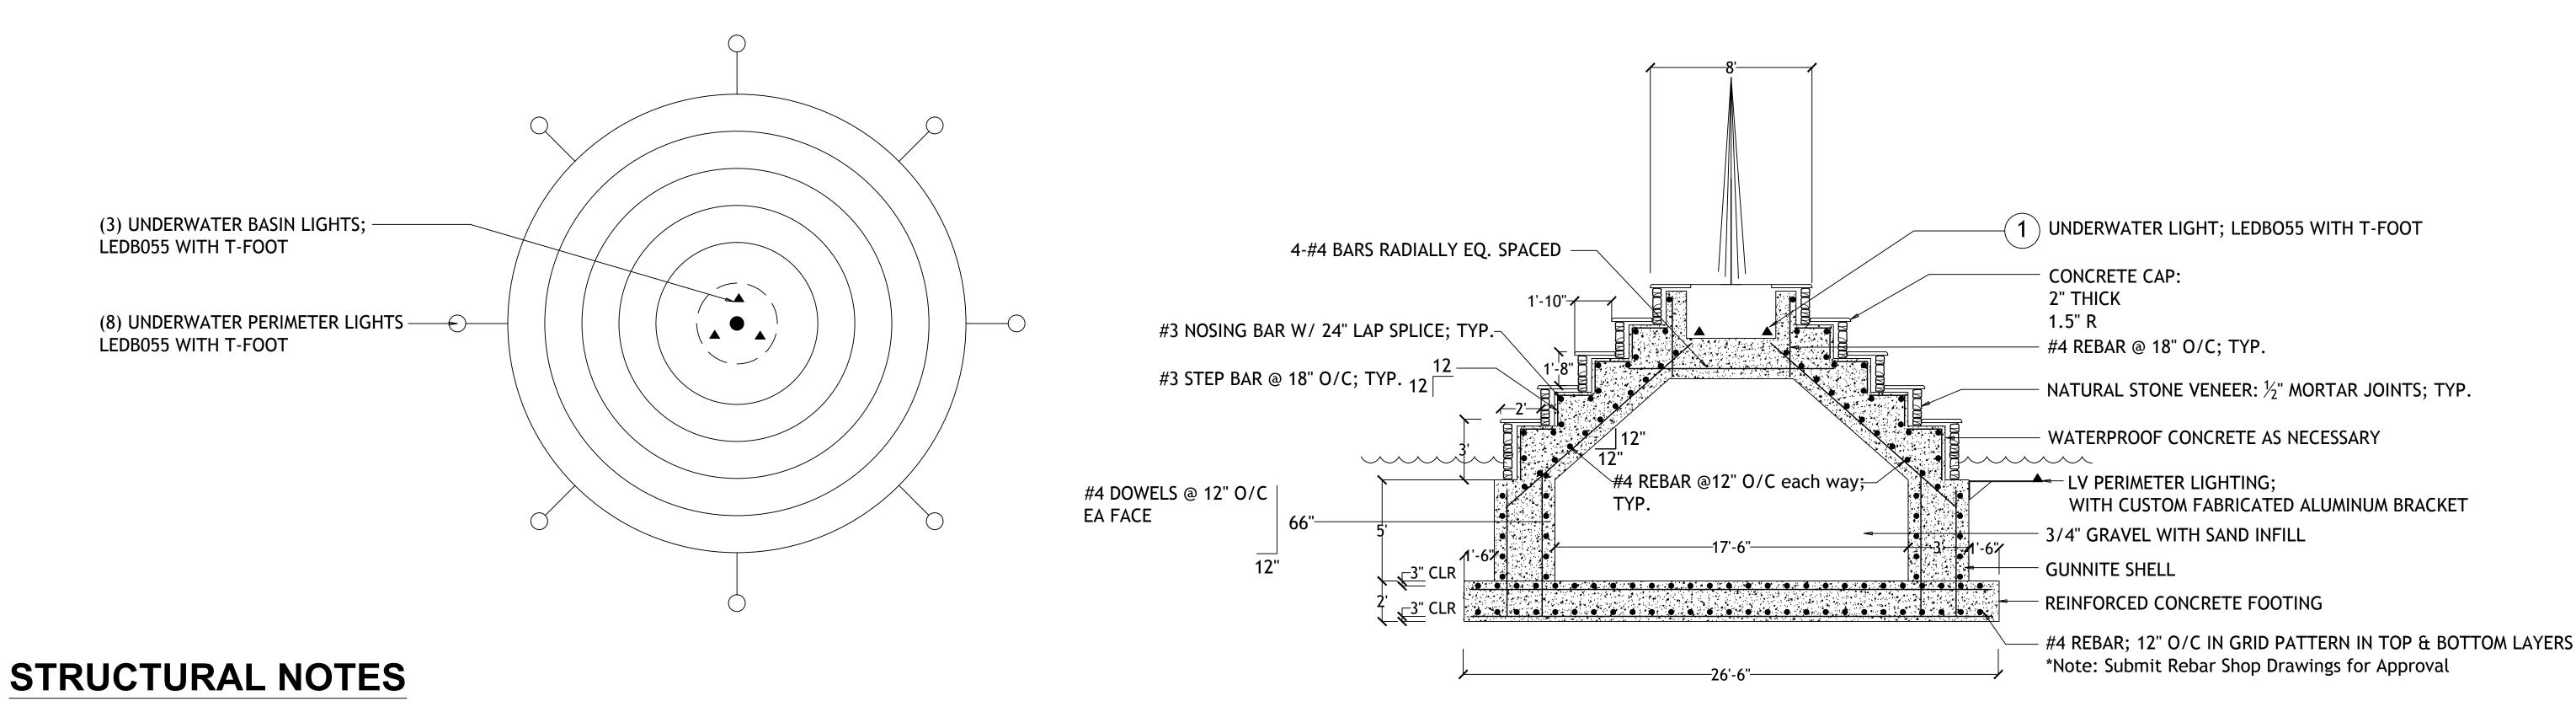

## Design Criteria

- 100-year floodplain WSE 295.0
- Normal WSE 287.20
- Lake bottom elevation 281.70
- Revisions or modifications to the engineering requirements shown on these plans shall be approved in advance by the Structural Engineer prior to proceeding with construction.
- The foundation for the fountain shall be placed on suitable soils and bearing conditions with a presumed allowable soil bearing capacity equal to 2,500 psf. If questionable or unsuitable materials are encountered, these materials shall be removed and the foundation should be lowered to competent soils or placed on approved compacted material.
- All concrete shall be a minimum of 4,000 psi compressive strength at 28 days. Air-entrained concrete shall be used for all concrete exposed to weather or earth with 4 to 6 percent air entrainment. Concrete slump shall be 4" average and 5" maximum.
- 5. Reinforcing bars shall be deformed bars conforming to ASTM A-615, Grade 60. Reinforcement placement shall be placed with minimum concrete protection for all reinforcing steel: 3" for concrete cast against earth, 1 1/2" when formed and exposed to earth or weather, and 3/4" otherwise.