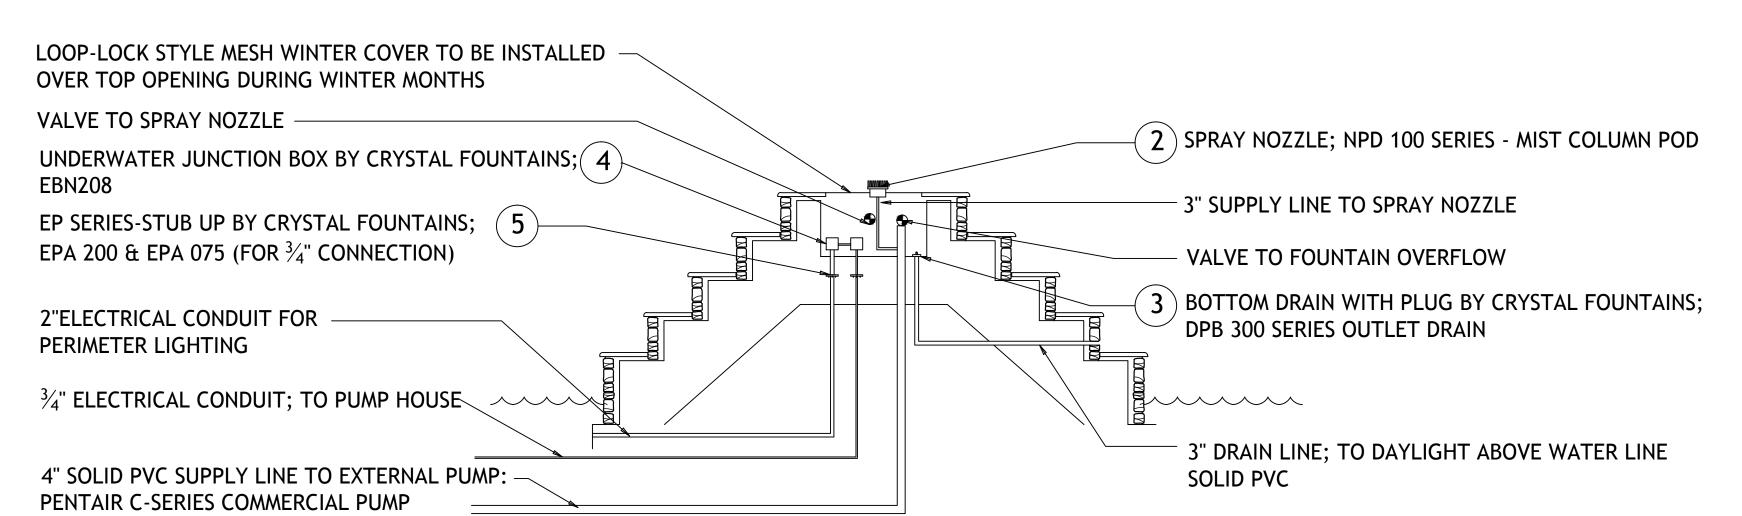

## Design Criteria

- 100-year floodplain WSE 295.0
- Normal WSE 287.20
- Lake bottom elevation 281.70
- Revisions or modifications to the engineering requirements shown on these plans shall be approved in advance by the Structural Engineer prior to proceeding with construction.
- The foundation for the fountain shall be placed on suitable soils and bearing conditions with a presumed allowable soil bearing capacity equal to 2,500 psf. If questionable or unsuitable materials are encountered, these materials shall be removed and the foundation should be lowered to competent soils or placed on approved compacted material.
- All concrete shall be a minimum of 4,000 psi compressive strength at 28 days. Air-entrained concrete shall be used for all concrete exposed to weather or earth with 4 to 6 percent air entrainment. Concrete slump shall be 4" average and 5" maximum.
- 5. Reinforcing bars shall be deformed bars conforming to ASTM A-615, Grade 60. Reinforcement placement shall be placed with minimum concrete protection for all reinforcing steel: 3" for concrete cast against earth, 1 1/2" when formed and exposed to earth or weather, and 3/4" otherwise.