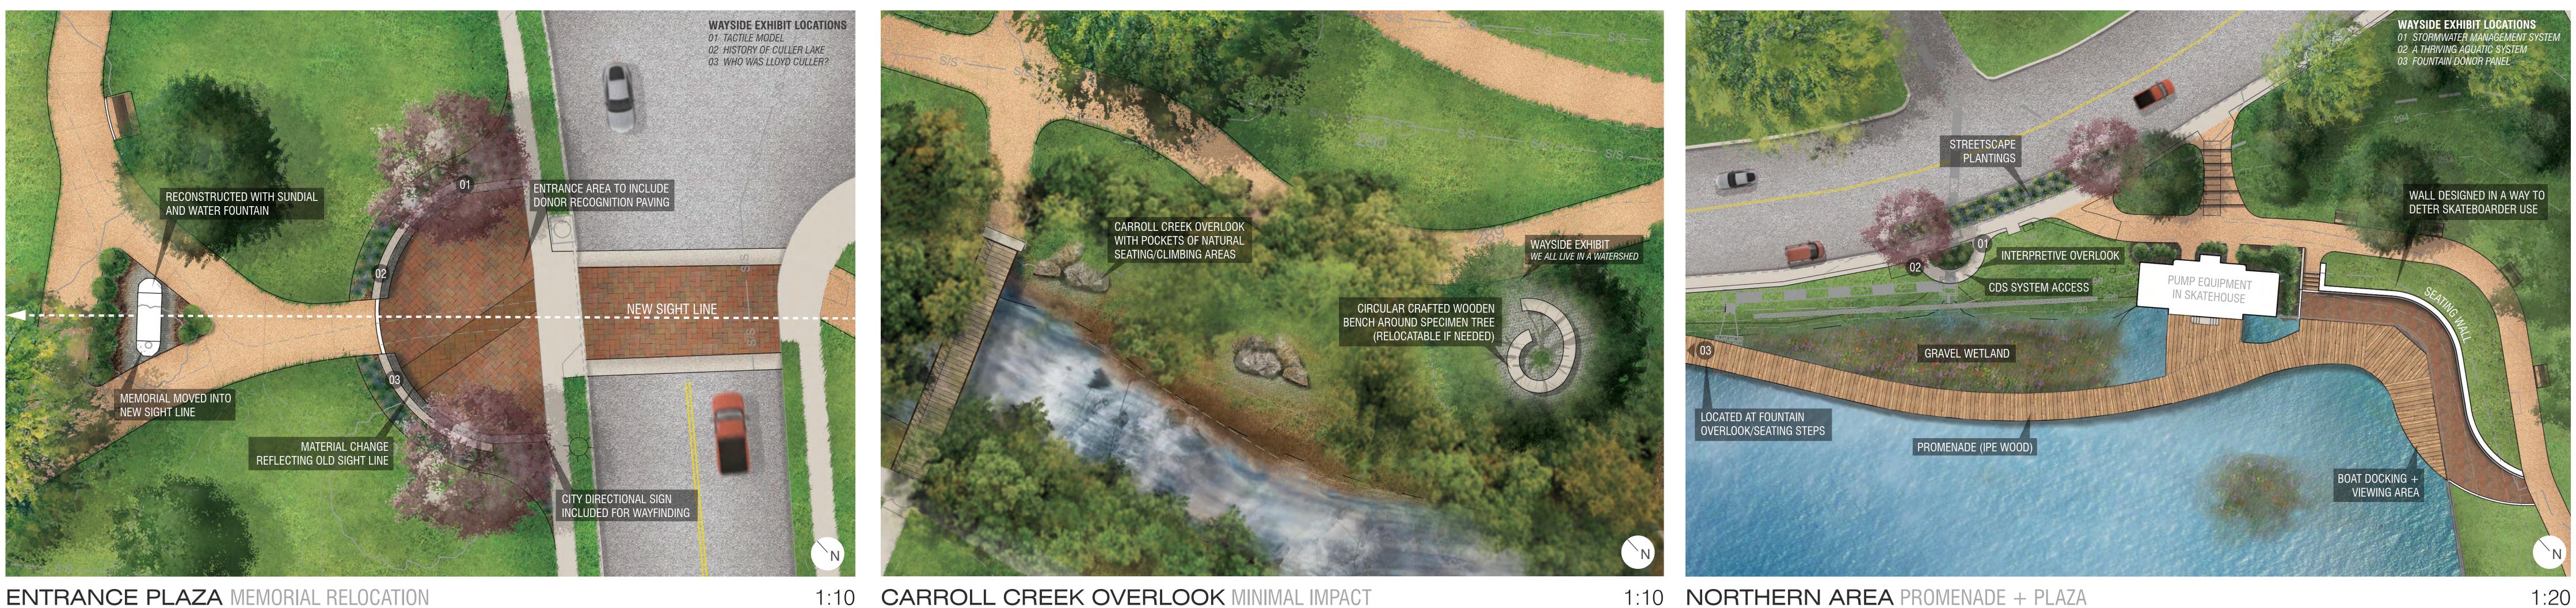

### INTERPRETIVE OVERLOOK

**ENTRANCE PLAZA** 

1 LAP

< lake view

1:10

relocated memorial

shared use path

shared use path

lake view

1 d p

sidewalk

entrance plaza

- (10 A)

-

raised pedestrian walkway

ally r

50

view shed through plaza and memorial area helps entice people into space

-

off-site shared use path connec

#### **ENTRANCE PLAZA MEMORIAL RELOCATION**

HAGERSTOWN, MD • CARLISLE, PA • GREENCASTLE, PA

### 1:10

CARROLL CREEK OVERLOOK WITH POCKETS OF NATURAL SEATING/CLIMBING AREAS

CIRCULAR CRAFTED WOODEN BENCH AROUND SPECIMEN TREE (RELOCATABLE IF NEEDED)

#### CARROLL CREEK OVERLOOK MINIMAL IMPACT

HAGERSTOWN, MD • CARLISLE, PA • GREENCASTLE, PA

#### **NORTHERN AREA** PROMENADE + PLAZA

HAGERSTOWN, MD • CARLISLE, PA • GREENCASTLE, PA

WAYSIDE EXHIBIT LOCATIONS 01 STORMWATER MANAGEMENT SYSTEM 02 A THRIVING AQUATIC SYSTEM 03 FOUNTAIN DONOR PANEL

#### WALL DESIGNED IN A WAY TO DETER SKATEBOARDER USE

BOAT DOCKING + VIEWING AREA

Ν