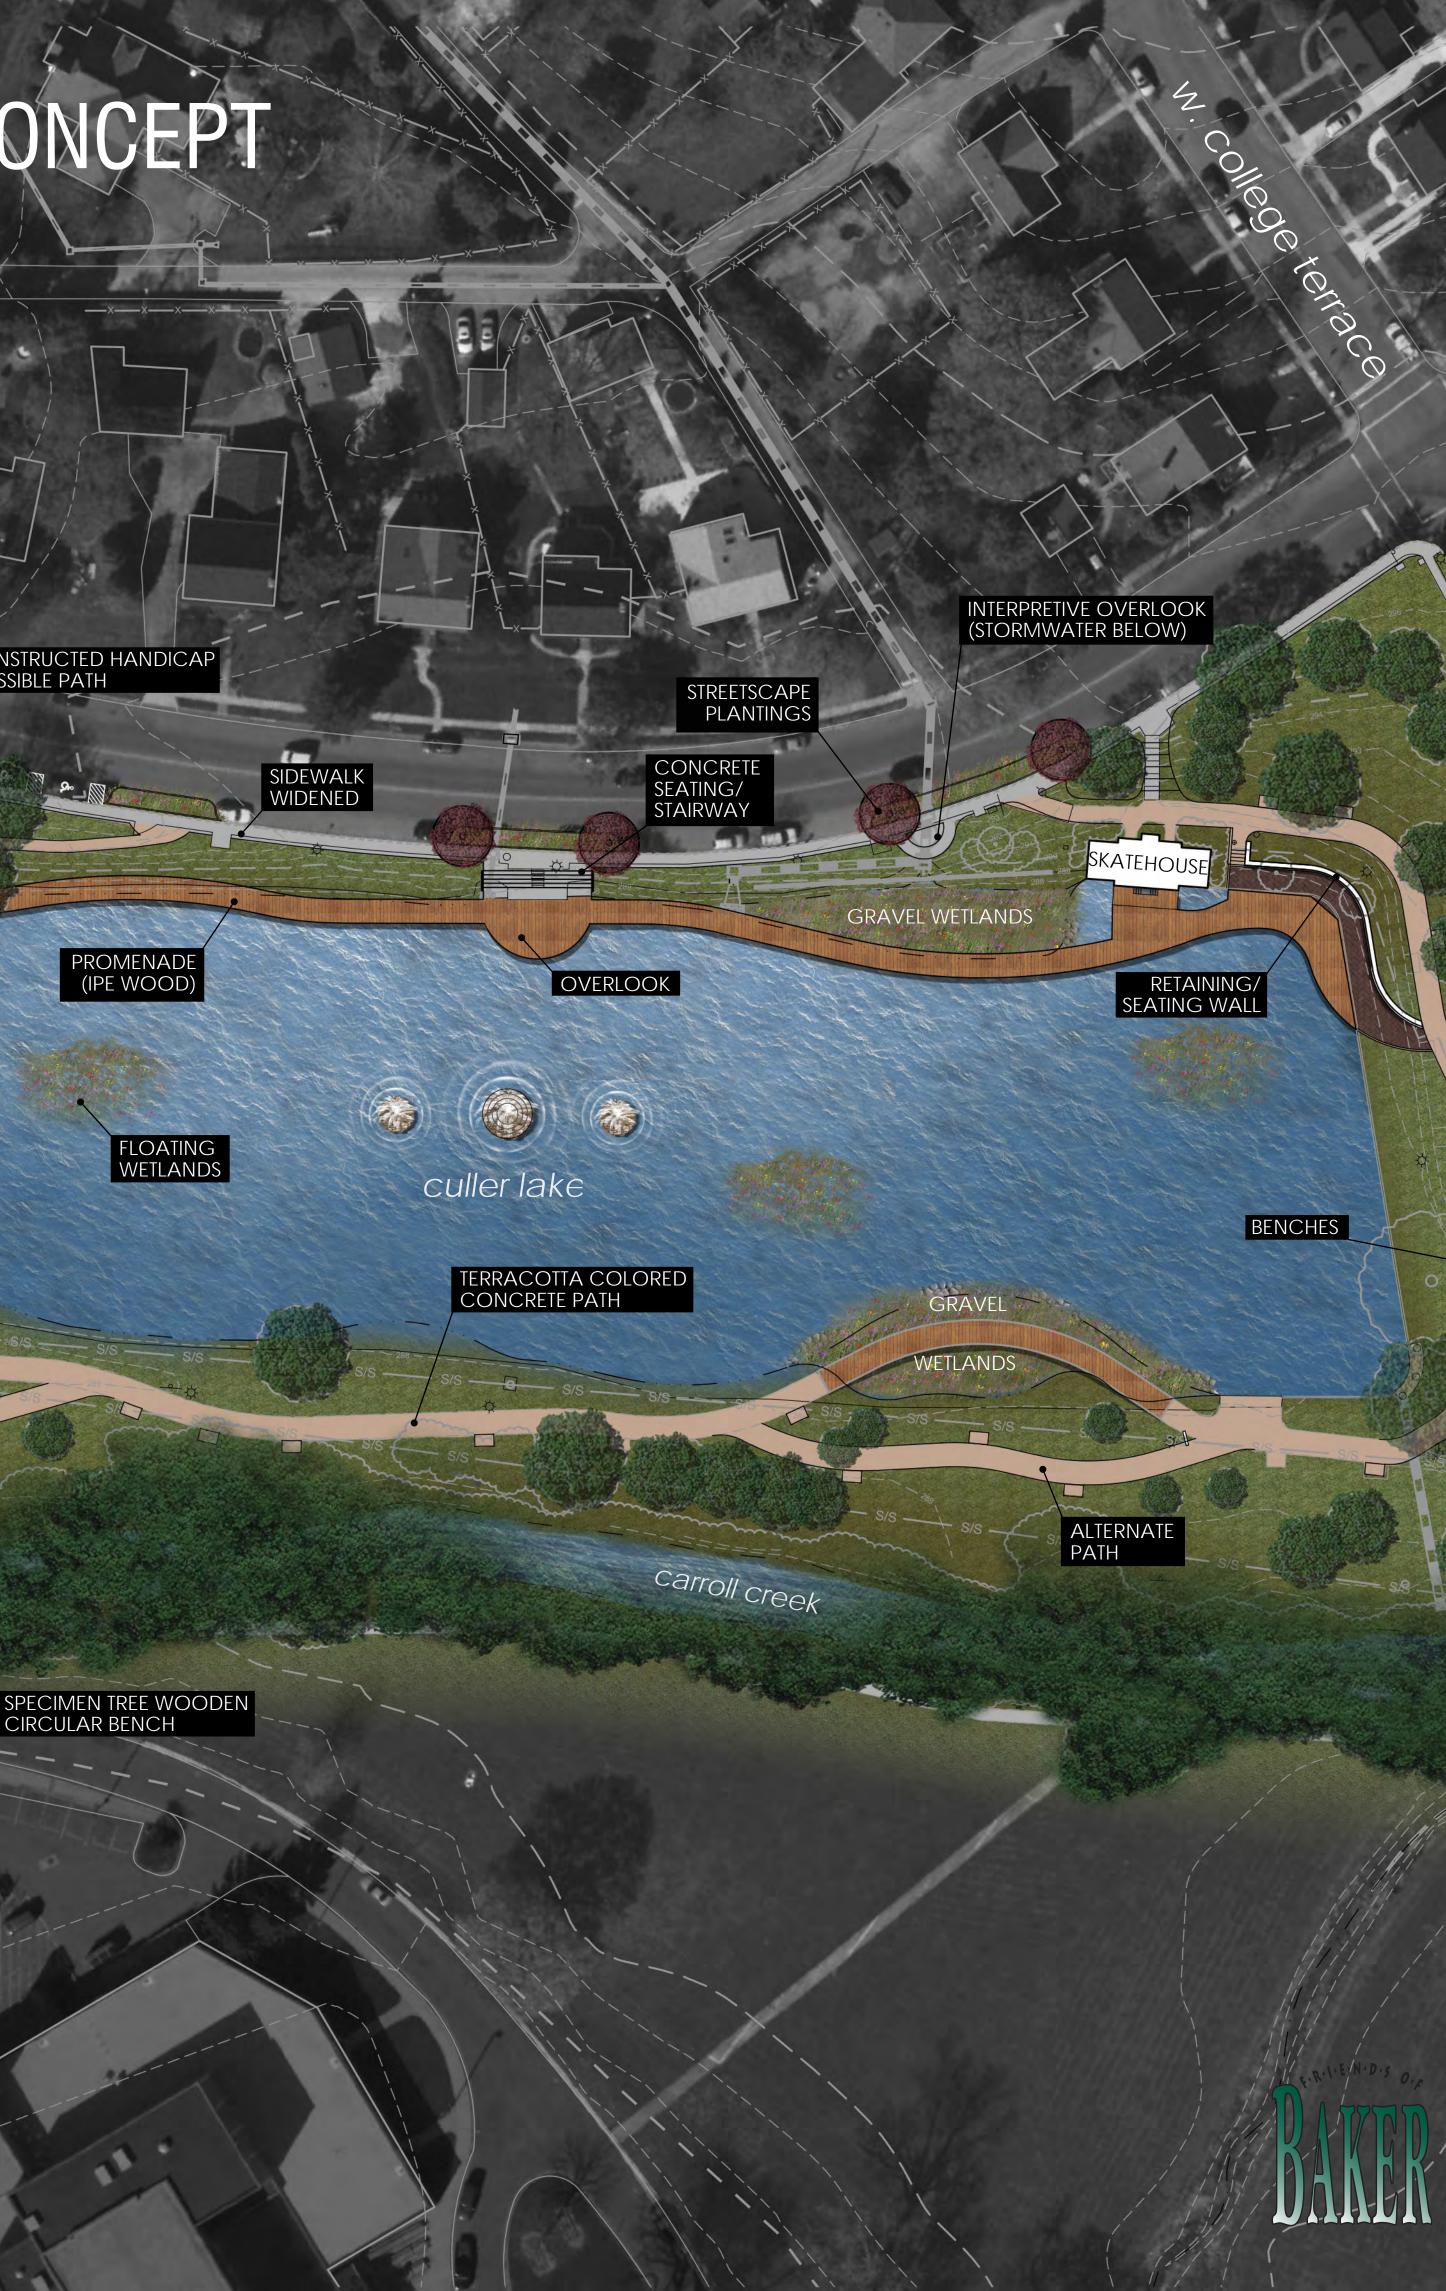

# CULLER LAKE FINAL CONCEPT

w. second street

RECONSTRUCTED

RECONSTRUCTED HANDICAP ACCESSIBLE PATH

**9** 

PAVILION AND OVERLOOK

GRAVEL WETLANDS

CARROLL CREEK OVERLOOK (SCENIC STREAM VIEW)

80 120ft

40

## AUGUST 2015

CULLER LAKE MEMORIAL REALIGNED TO VIEW OF LAKE

ENTRANCE PLAZA WITH NEW CULLER LAKE SIGN

PEDESTRIAN CROSSING/ SPEED TABLE

PATHWAY REROUTE

BARRIER TO DETER OLD PATH RECREATION

CIVIL ENGINEERS // SURVEYORS // LANDSCAPE ARCHITECTS

CULLER LAKE FREDERICK, MARYLAND FRIENDS OF BAKER PARK AUGUST 2015