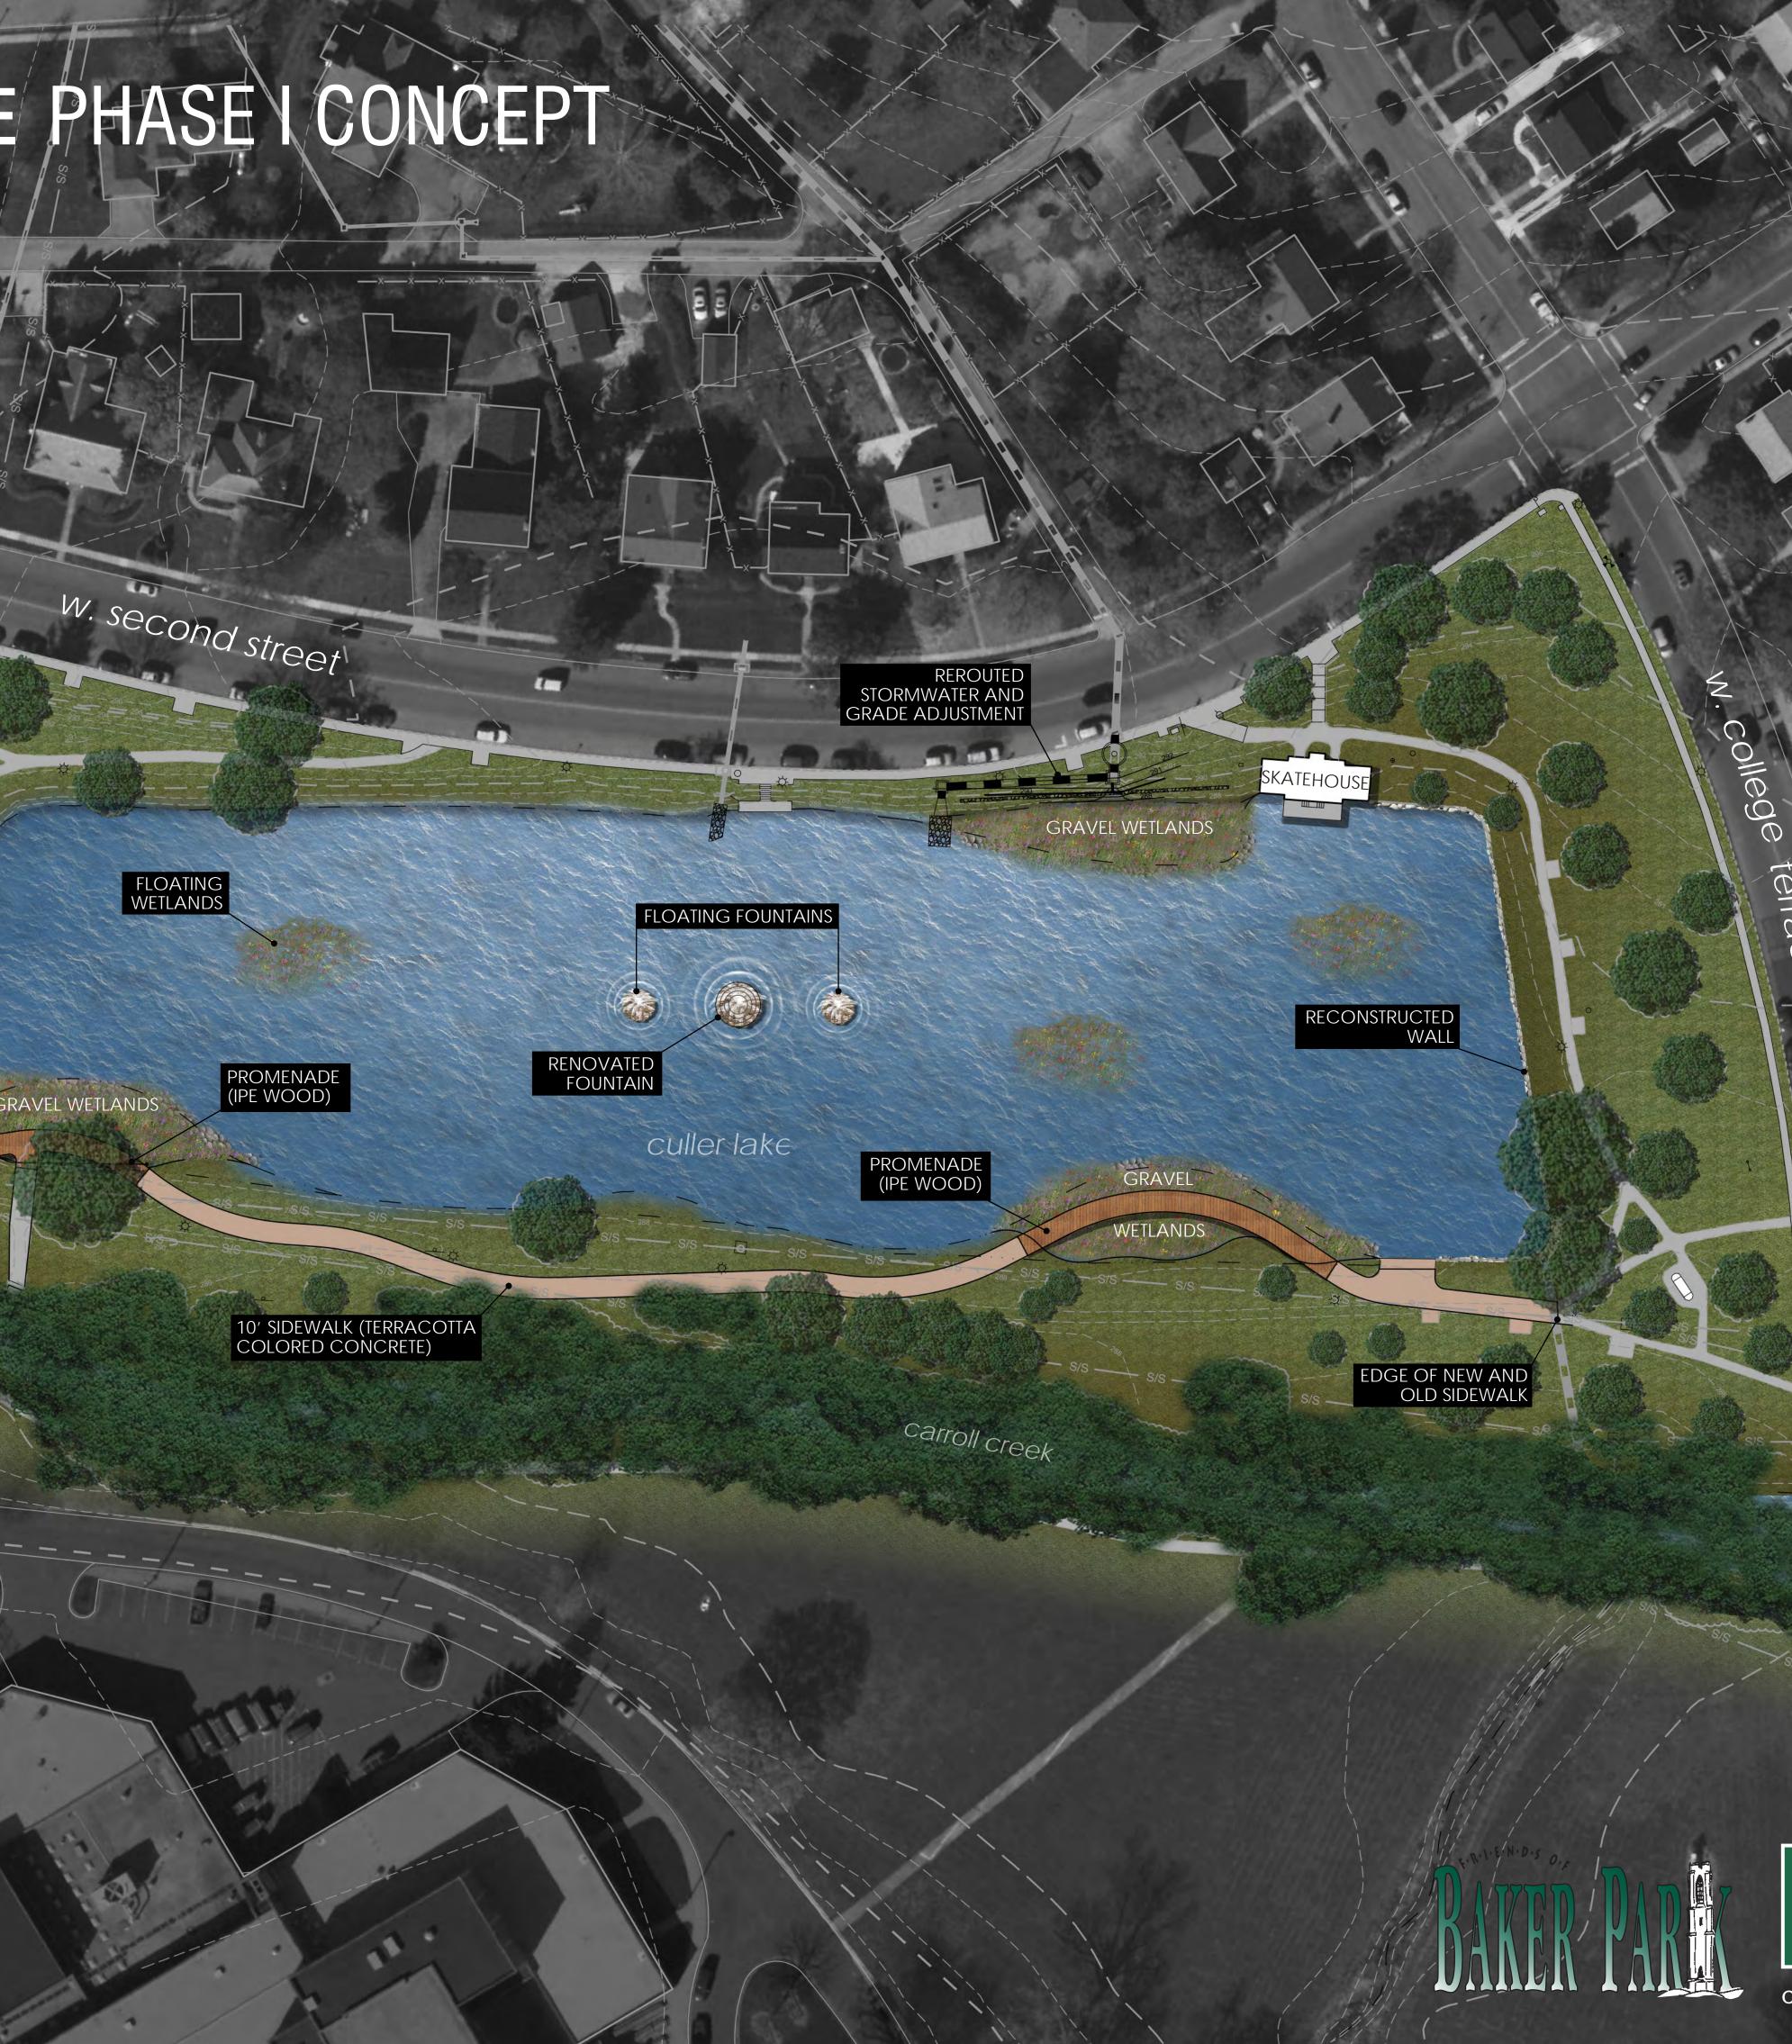

# CULLER LAKE PHASE CONCEPT

EDGE OF NEW AND OLD SIDEWALK

PUMP INFLOW

10' SIDEWALK (TERRACOTTA COLORED CONCRETE)

PROMENADE (IPE WOOD)

FLOATING WETLANDS

GRAVEL WETLANDS

80 120ft 40

## AUGUST 2015

terrac

 $\bigcirc$ 

CIVIL ENGINEERS // SURVEYORS // LANDSCAPE ARCHITECTS

80 120ft

40