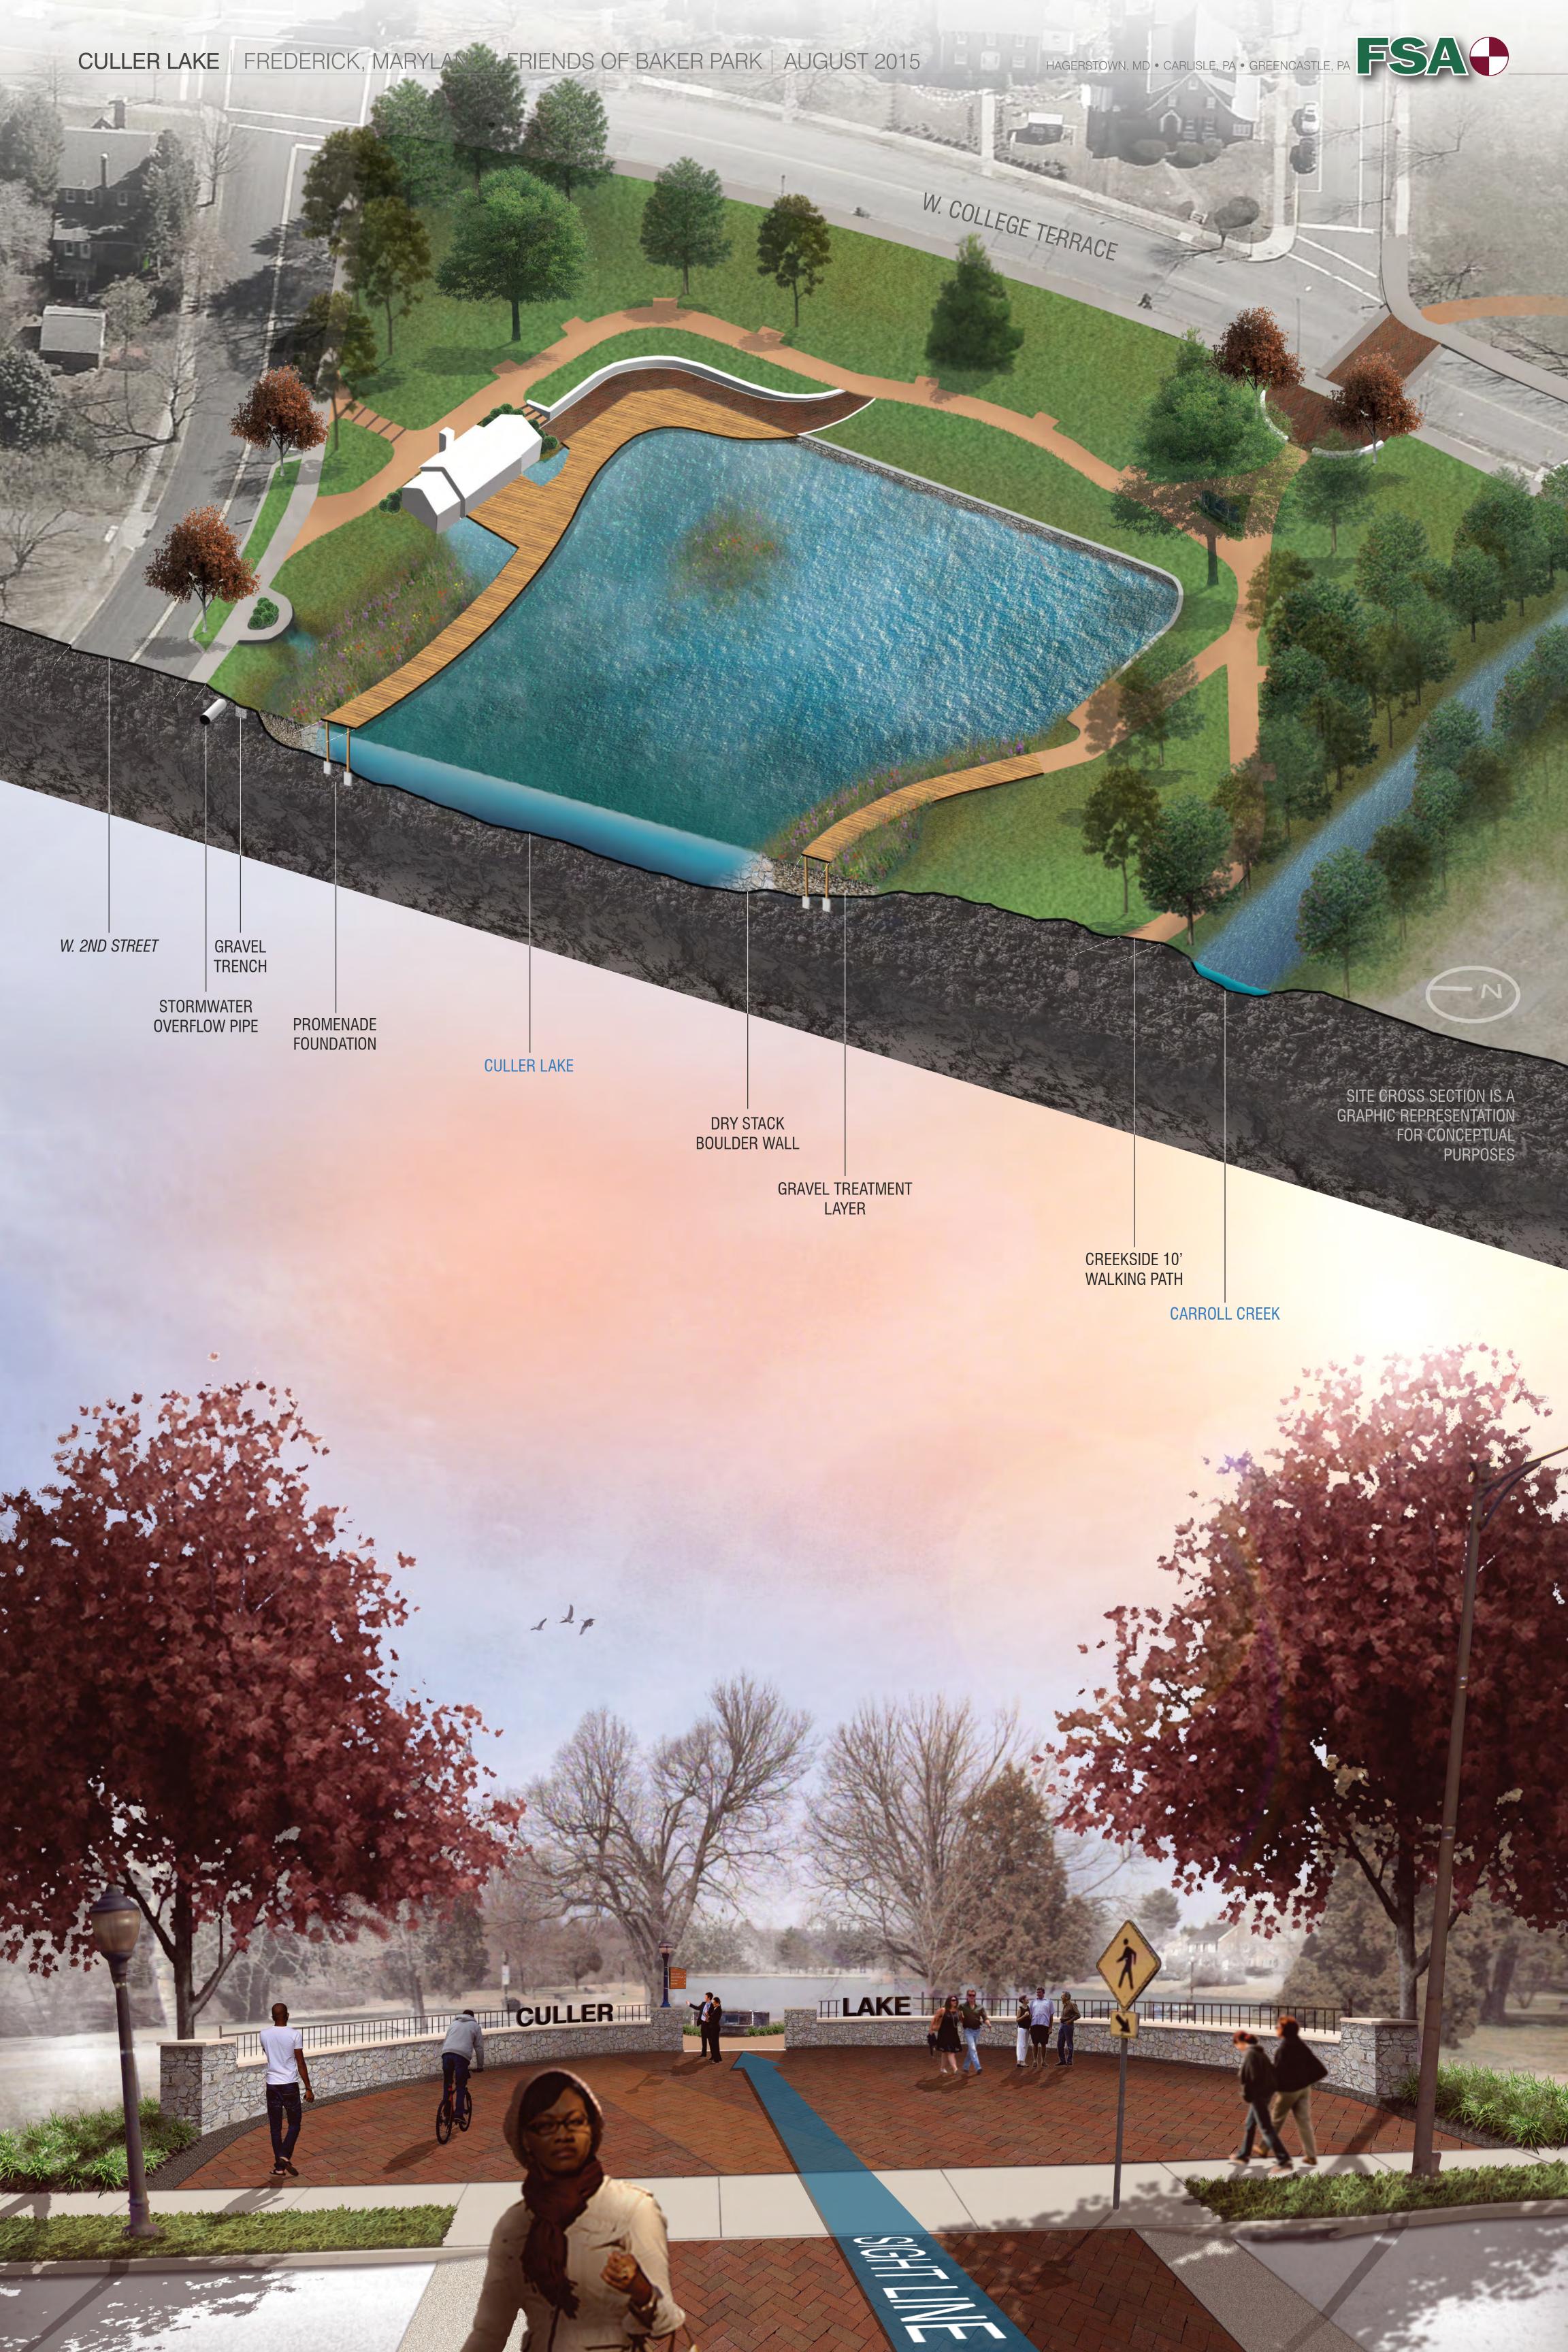

# CULLER LAKE PHASE CONCEPT

EDGE OF NEW AND OLD SIDEWALK

PUMP INFLOW

10' SIDEWALK (TERRACOTTA COLORED CONCRETE)

PROMENADE (IPE WOOD)

FLOATING WETLANDS

GRAVEL WETLANDS

80 120ft 40

CULLER LAKE FREDERICK, MARYLAND FRIENDS OF BAKER PARK AUGUST 2015