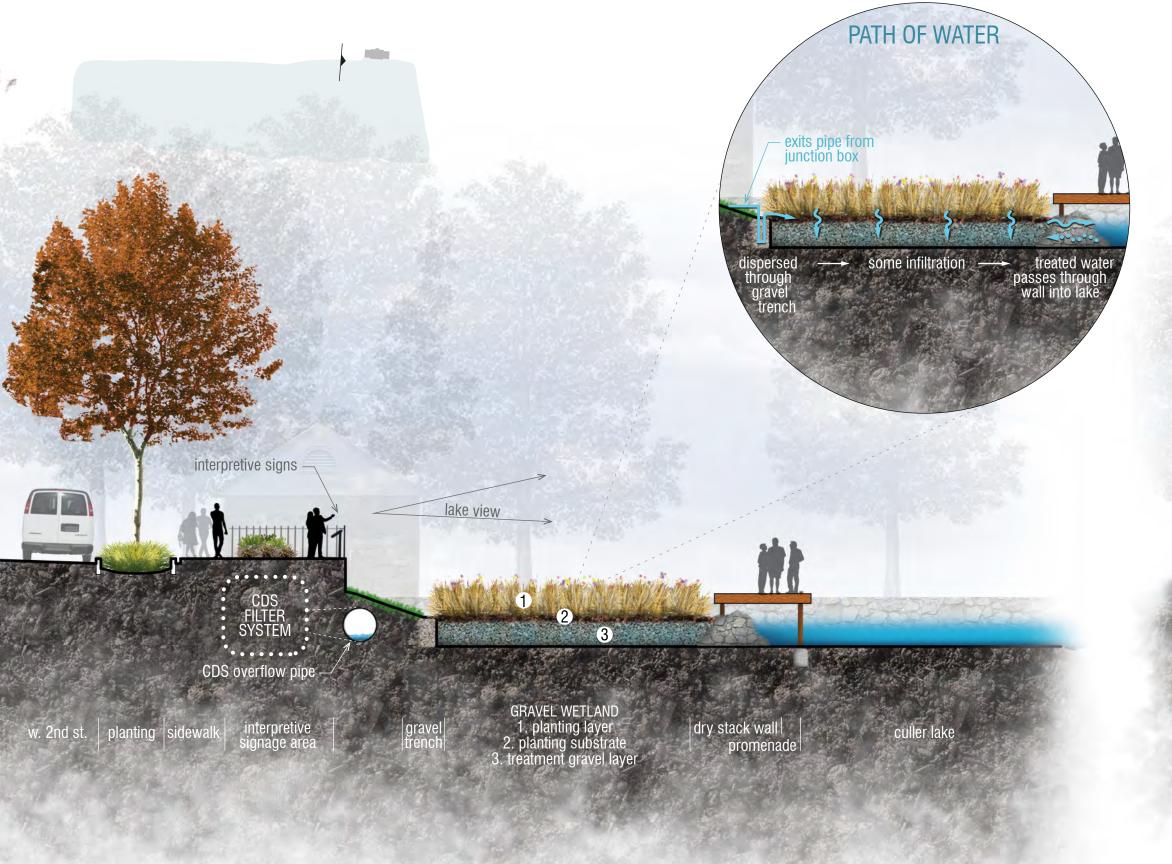

#### **NORTHERN AREA** PROMENADE + PLAZA

HAGERSTOWN, MD • CARLISLE, PA • GREENCASTLE, PA

WAYSIDE EXHIBIT LOCATIONS 01 STORMWATER MANAGEMENT SYSTEM 02 A THRIVING AQUATIC SYSTEM 03 FOUNTAIN DONOR PANEL