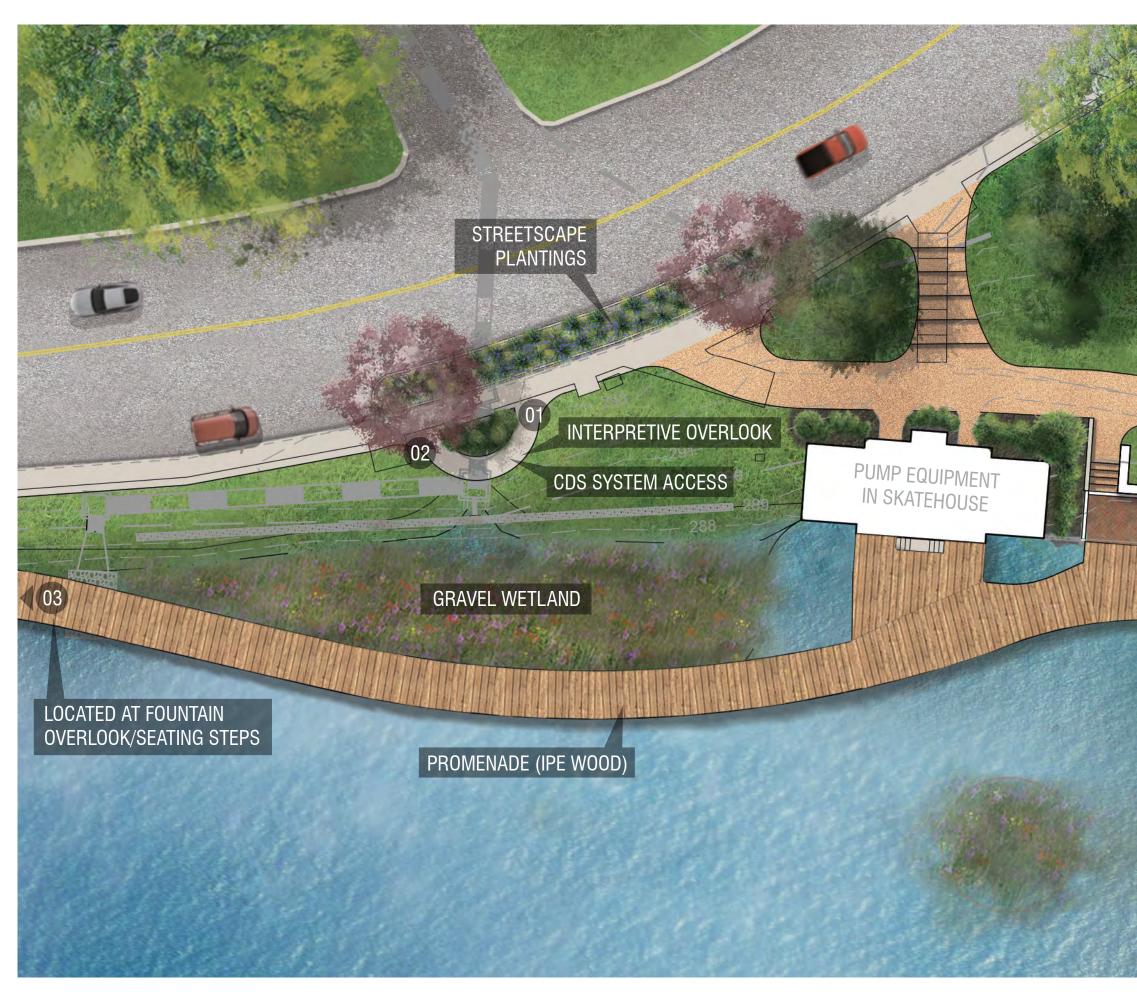

#### **NORTHERN AREA** PROMENADE + PLAZA

HAGERSTOWN, MD • CARLISLE, PA • GREENCASTLE, PA

WAYSIDE EXHIBIT LOCATIONS 01 STORMWATER MANAGEMENT SYSTEM 02 A THRIVING AQUATIC SYSTEM 03 FOUNTAIN DONOR PANEL