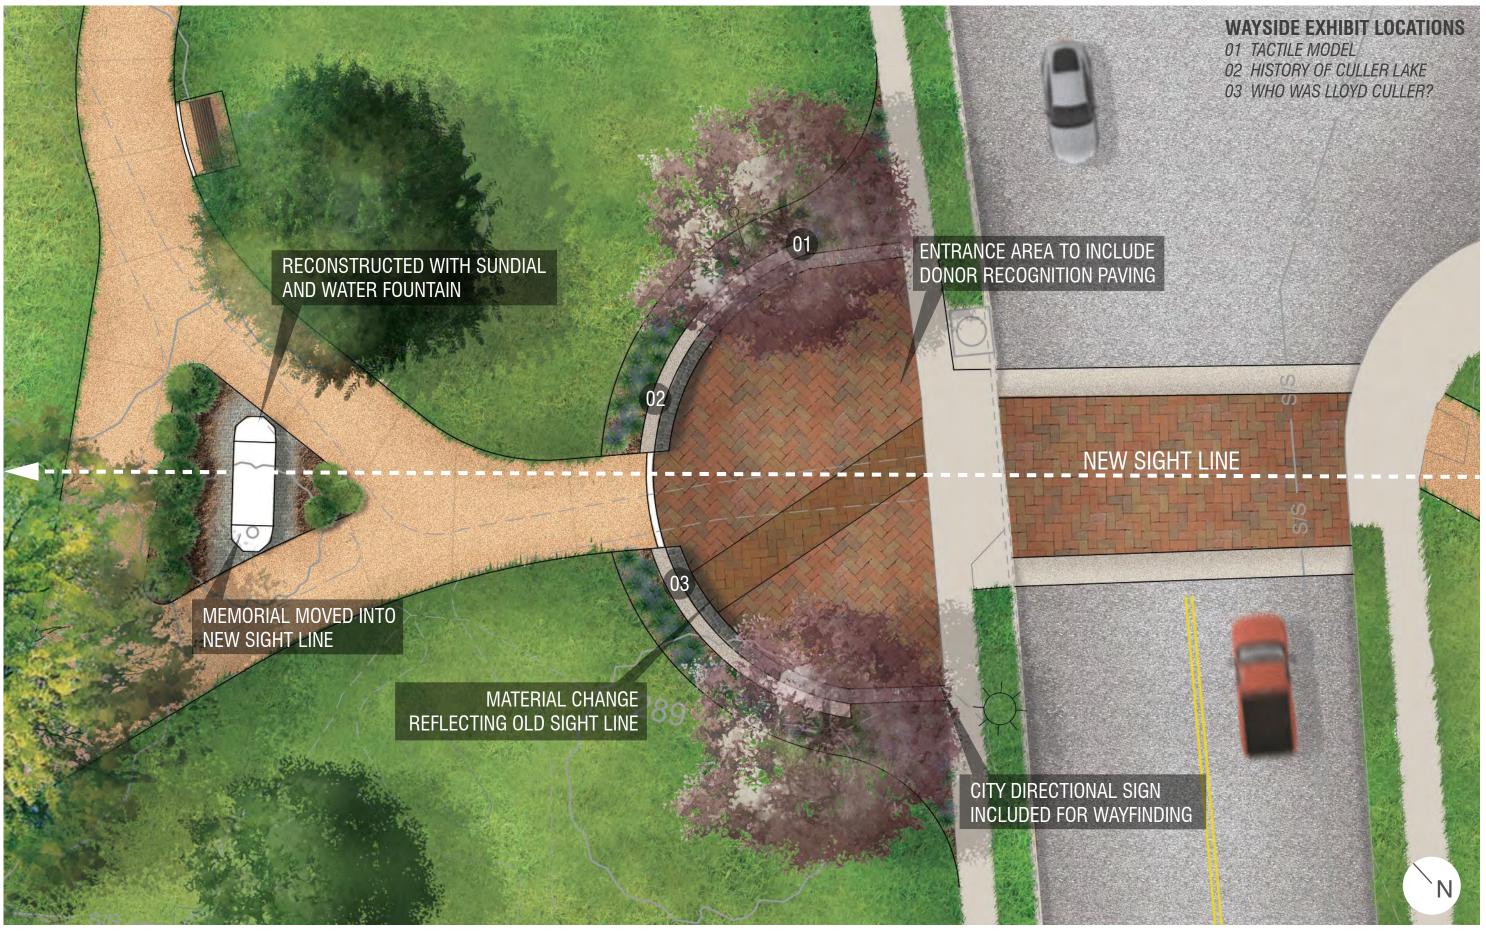

## AUGUST 2015

CULLER LAKE MEMORIAL REALIGNED TO VIEW OF LAKE

ENTRANCE PLAZA WITH NEW CULLER LAKE SIGN

PEDESTRIAN CROSSING/ SPEED TABLE

PATHWAY REROUTE

BARRIER TO DETER OLD PATH RECREATION

CIVIL ENGINEERS // SURVEYORS // LANDSCAPE ARCHITECTS

#### **ENTRANCE PLAZA MEMORIAL RELOCATION**

HAGERSTOWN, MD • CARLISLE, PA • GREENCASTLE, PA